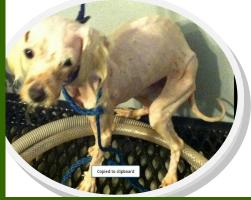

## We Have a New Website! Click <u>www.nabs-tx.com</u>

Maltese was dumped in a w o m a n's yard. She took him to her friend, and neighbor, a groomer.

**Paddy** the

JUST IN TIME FOR ST. PATRICK'S DAY

N.A.B.S. was contacted. We are committed to those that need help, and Paddy needed our help but he also needs YOURS! He needs all his vetting done, but FIRST we will give him some time to gain weight and receive love!

He was skin and bones and totally matted. Please help Paddy by **donating or sponsoring** to help cover his vetting costs! Paddy says with wagging tail, "I already feel better! Thank YOU for ending my nightmare!"

### PADDY SKIN & BONES