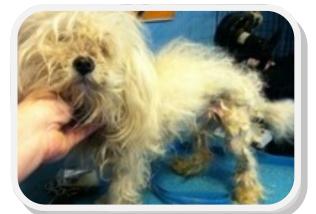

## We Have a New Website! Click <u>www.nabs-tx.com</u>

Maltese was dumped in a w o m a n's yard. She took him to her friend, and neighbor, a groomer.

**Paddy** the

JUST IN TIME FOR ST. PATRICK'S DAY

N.A.B.S. was contacted. We are committed to those that need help, and Paddy needed our help but he also needs YOURS! He needs all his vetting done, but FIRST we will give him some time to gain weight and receive love!

He was skin and bones and totally matted. Please help Paddy by **donating or sponsoring** to help cover his vetting costs! Paddy says with wagging tail, "I already feel better! Thank YOU for ending my nightmare!"

### PADDY SKIN & BONES