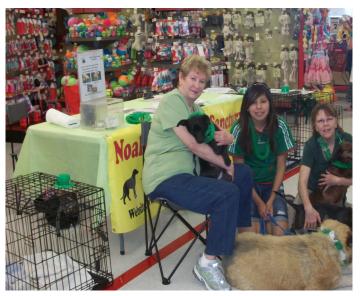

# N.A.B.S. RESCUES CELEBRATE ST. PADDY'S DAY AT LEAGUE CITY PETCO!

N.A.B.S. VOLUNTEERS & RESCUES All DRESSED UP FOR ST. PADDY'S DAY! DRU & CHIQUITA, DANIELA & MISSY, AND GAYE WITH HUNTER & HEIDI.