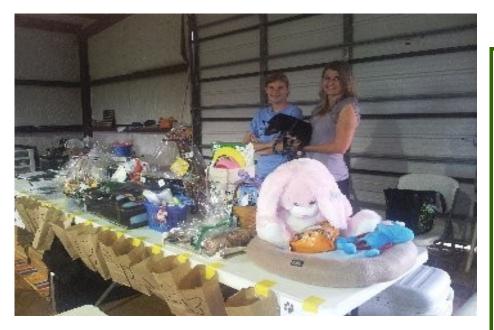

# AGILITY RAFFLE BASKET FUNDRAISER

LAURIE, NICOLE, & SAMMY STELLING HELP WITH A FUND-RAISER AT THE AGILTIY CLASSES. THEY DEPEND ON YOUR DONATIONS TO FILL THE BASKETS SO THEY CAN MAKE AS MANY AS POSSI-BLE TO RAFFLE OFF FOR THE N.A.B.S.' RESCUES.