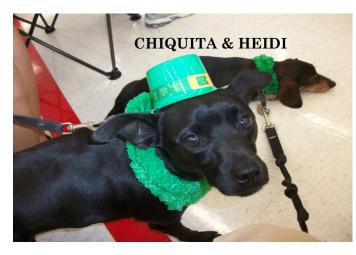

# N.A.B.S. RESCUES CELEBRATE ST. PADDY'S DAY AT LEAGUE CITY PETCO!

N.A.B.S. VOLUNTEERS & RESCUES All DRESSED UP FOR ST. PADDY'S DAY! DRU & CHIQUITA, DANIELA & MISSY, AND GAYE WITH HUNTER & HEIDI.